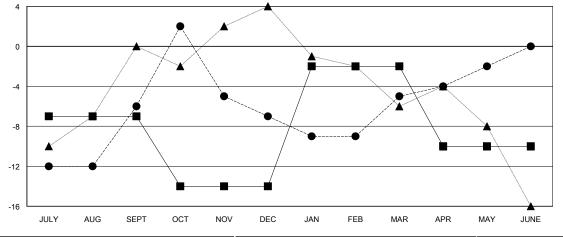

## GOALS AND ACTUAL MEMBERS CUMULATIVE

■ ■ MEMBER GROWTH NET GOAL

- ● - MEMBER GROWTH ACTUAL
- ▲ - LAST YEAR MEMBERSHIP ACTUAL

| DROPPED CLUBS: 1 |    |
|------------------|----|
|                  |    |
| DROPPED MEMBERS  | _  |
| DECEASED         | 20 |
| CLUB CANCELLED   | 0  |
| OTHER            | 75 |
| TOTAL            | 95 |